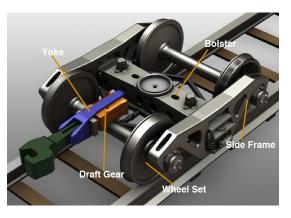

ght | EF511 | Loco | E8311   |
| Freight | EF525 | Loco | E8301   |
| Freight | EF528 | Loco | E8306   |
| Freight | SBE60 | Loco | BE108   |
| Freight | SBE67 | Loco | E4936   |
| Freight | SBE68 | Loco | E8316   |
| Freight | SBE69 | Loco | SBE108  |
| Freight | F70   | Loco | SBE4936 |
| Freight | SF70  | Loco | E7327   |
| Freight | SE60  | Loco | E4881   |
| Rotary  | FR205 | Loco | BE110   |
| Rotary  | FR207 | Loco | F8513   |
| Rotary  | FR209 | Loco | F8306   |
| Rotary  | FR304 | Loco | F8301   |
|         |       | Loco | BF10    |

#### **RAILCAR YOKES**

| TYPE    | MODEL   |  |
|---------|---------|--|
| Freight | Y40     |  |
| Freight | SY40    |  |
| Freight | Y45     |  |
| Freight | SY294   |  |
| Rotary  | 3748    |  |
| Rotary  | 52172-1 |  |
| Rotary  | 50631-1 |  |



## **COUPLERS & YOKES**



#### **EXAMPLE OF PRODUCT MARKINGS**

**Bolster Markings** 



### WHEELS SETS

MODELWEIGHT100 TON 6½" x 12"2600 lbsActual weight may vary +-5%Image: State of the state



## **FREIGHT CAR DRAFT GEARS**



A. Stucki Company PowRGuard<sup>™</sup> XE & GX



Miner Crown SE

## RECONDITIONED



Cardwell Westinghouse Mark 50 & R500



## LOCOMOTIVE DRAFT GEARS RECONDITIONED



Keystone NC391



NC390

#### **DRAFT GEARS**

| MODEL                       | WEIGHT   |  |  |
|-----------------------------|----------|--|--|
| Mark 50                     | 386 lbs  |  |  |
| Mark R500                   | 375 lbs  |  |  |
| Crown SE                    | 390 lbs  |  |  |
| TF 880                      | 295 lbs  |  |  |
| PowRGuard™                  | 367 lbs  |  |  |
| NC3