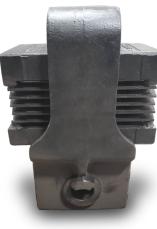

## RECONDITIONED

Cardwell Westinghouse Mark 50 & R500

#### **DRAFT GEARS**

| MODEL                       | WEIGHT   |  |  |
|-----------------------------|----------|--|--|
| Mark 50                     | 386 lbs  |  |  |
| Mark R500                   | 375 lbs  |  |  |
| Crown SE                    | 390 lbs  |  |  |
| TF 880                      | 295 lbs  |  |  |
| PowRGuard™                  | 367 lbs  |  |  |
| NC390                       | 1250 lbs |  |  |
| NC391                       | 1250 lbs |  |  |
| Actual weight may vary +-5% |          |  |  |