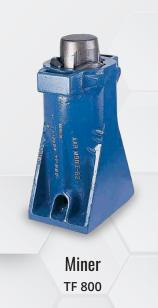

## **FREIGHT CAR DRAFT GEARS**

A. Stucki Company PowRGuard<sup>™</sup> XE & GX

Miner Crown SE

#### **DRAFT GEARS**

| MODEL                       | WEIGHT   |  |  |
|-----------------------------|----------|--|--|
| Mark 50                     | 386 lbs  |  |  |
| Mark R500                   | 375 lbs  |  |  |
| Crown SE                    | 390 lbs  |  |  |
| TF 880                      | 295 lbs  |  |  |
| PowRGuard™                  | 367 lbs  |  |  |
| NC390                       | 1250 lbs |  |  |
| NC391                       | 1250 lbs |  |  |
| Actual weight may vary +-5% |          |  |  |