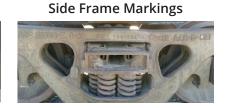

co | E8306   |
| Freight | SBE60 | Loco | BE108   |
| Freight | SBE67 | Loco | E4936   |
| Freight | SBE68 | Loco | E8316   |
| Freight | SBE69 | Loco | SBE108  |
| Freight | F70   | Loco | SBE4936 |
| Freight | SF70  | Loco | E7327   |
| Freight | SE60  | Loco | E4881   |
| Rotary  | FR205 | Loco | BE110   |
| Rotary  | FR207 | Loco | F8513   |
| Rotary  | FR209 | Loco | F8306   |
| Rotary  | FR304 | Loco | F8301   |
|         |       | Loco | BF10    |

#### **RAILCAR YOKES**

| TYPE    | MODEL   |  |
|---------|---------|--|
| Freight | Y40     |  |
| Freight | SY40    |  |
| Freight | Y45     |  |
| Freight | SY294   |  |
| Rotary  | 3748    |  |
| Rotary  | 52172-1 |  |
| Rotary  | 50631-1 |  |



## **COUPLERS & YOKES**



#### **EXAMPLE OF PRODUCT MARKINGS**

**Bolster Markings** 



### WHEELS SETS

MODELWEIGHT100 TON 6½" x 12"2600 lbsActual weight may vary +-5%Image: State of the state



## **FREIGHT CAR DRAFT GEARS**



A. Stucki Company PowRGuard<sup>™</sup> XE & GX



Miner Crown SE

## RECONDITIONED



Cardwell Westinghouse Mark 50 & R500



## LOCOMOTIVE DRAFT GEARS RECONDITIONED



Keystone NC391



NC390

#### **DRAFT GEARS**

| MODEL                       | WEIGHT   |  |  |
|-----------------------------|----------|--|--|
| Mark 50                     | 386 lbs  |  |  |
| Mark R500                   | 375 lbs  |  |  |
| Crown SE                    | 390 lbs  |  |  |
| TF 880                      | 295 lbs  |  |  |
| PowRGuard™                  | 367 lbs  |  |  |
| NC390                       | 1250 lbs |  |  |
| NC391                       | 1250 lbs |  |