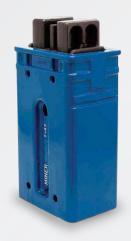

## RECONDITIONED

Cardwell Westinghouse Mark 50 & R500

#### **DRAFT GEARS**

| MODEL                       | WEIGHT   |  |  |
|-----------------------------|----------|--|--|
| Mark 50                     | 386 lbs  |  |  |
| Mark R500                   | 375 lbs  |  |  |
| Crown SE                    | 390 lbs  |  |  |
| TF 880                      | 295 lbs  |  |  |
| PowRGuard™                  | 367 lbs  |  |  |
| NC390                       | 1250 lbs |  |  |
| NC391                       | 1250 lbs |  |  |
| Actual weight may vary +-5% |          |  |  |