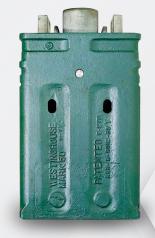

## RECONDITIONED

Cardwell Westinghouse Mark 50 & R500

#### **DRAFT GEARS**

| MODEL                       | WEIGHT   |  |  |
|-----------------------------|----------|--|--|
| Mark 50                     | 386 lbs  |  |  |
| Mark R500                   | 375 lbs  |  |  |
| Crown SE                    | 390 lbs  |  |  |
| TF 880                      | 295 lbs  |  |  |
| PowRGuard™                  | 367 lbs  |  |  |
| NC390                       | 1250 lbs |  |  |
| NC391                       | 1250 lbs |  |  |
| Actual weight may vary +-5% |          |  |  |