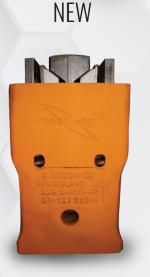

## **FREIGHT CAR DRAFT GEARS**

A. Stucki Company PowRGuard<sup>™</sup> XE & GX

Miner Crown SE

#### **DRAFT GEARS**

| MODEL                       | WEIGHT   |  |  |
|-----------------------------|----------|--|--|
| Mark 50                     | 386 lbs  |  |  |
| Mark R500                   | 375 lbs  |  |  |
| Crown SE                    | 390 lbs  |  |  |
| TF 880                      | 295 lbs  |  |  |
| PowRGuard™                  | 367 lbs  |  |  |
| NC390                       | 1250 lbs |  |  |
| NC391                       | 1250 lbs |  |  |
| Actual weight may vary +-5% |          |  |  |