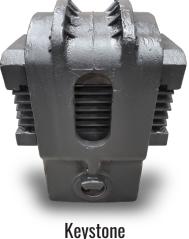

## LOCOMOTIVE DRAFT GEARS RECONDITIONED

Keystone NC391

NC390

#### **DRAFT GEARS**

| MODEL                       | WEIGHT   |  |  |
|-----------------------------|----------|--|--|
| Mark 50                     | 386 lbs  |  |  |
| Mark R500                   | 375 lbs  |  |  |
| Crown SE                    | 390 lbs  |  |  |
| TF 880                      | 295 lbs  |  |  |
| PowRGuard™                  | 367 lbs  |  |  |
| NC390                       | 1250 lbs |  |  |
| NC391                       | 1250 lbs |  |  |
| Actual weight may vary +-5% |          |  |  |