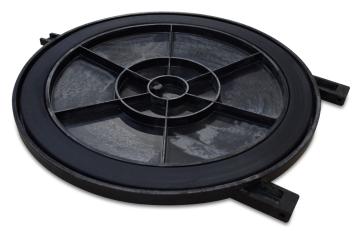

## Cover's gasket provides a secure seal ensuring moisure does not reach the car's commodity.