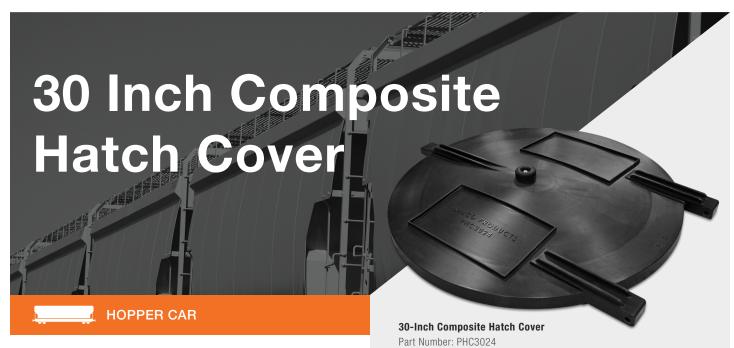

Designed to secure dry bulk commodities, the 30-inch round hatch cover features a lightweight material, providing exceptional durability and weather resistance while enhancing efficiency and reducing maintenance.

## **FEATURES & BENEFITS**

- Constructed from tough composite material
- Material offers excellent chemical and impact resistance, even at low temperatures
- Dual hinge design with integrated locking latch tab
- Replaceable black EPDM gasket
- Lightweight and long-lasting material
- One-piece molded design provides strength
- Kit available with hinge base brackets and latch