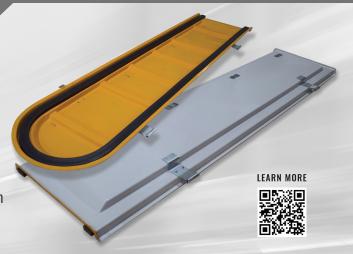

# TROUGH HATCH COVER

### DEPENDABLE SEAL & OPTIMAL PROTECTION

- Rust-Resistant Hardware
- Smooth and sealed coating
- Strong and durable
- Meets AAR requirements
- Interchangeable with current fiberglass market design