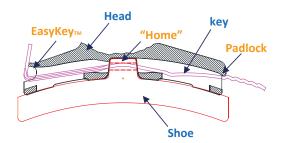

## Assured Proper Key Installation

Working with our Brake Beam's Key position is easy, assuring the right holding shoe force, while facilitating key removal at shoe replacement time.

## **FEARTURES & BENEFITS**

- Holds brake shoes firmly both at idle as well as during braking operation
- Resists plastic deformation, providing a consistent holding force, extending the life of shoes and wheels
- Proper metallurgy eliminates key breakage during cold weather conditions
- Surface shot finish provides greater wear & fatigue resistance
- · Surface shot finish removes defects and provides smooth edges
- · Effective Traceability with stamped manufacturing date
- 100% inspected
- · Spring hardened high strength steel
- · Designed for any AAR approved brake beam
- Assembly and removal is more practical and effective when combined with our brake beam EasyKey™ feature
- Immediate delivery!