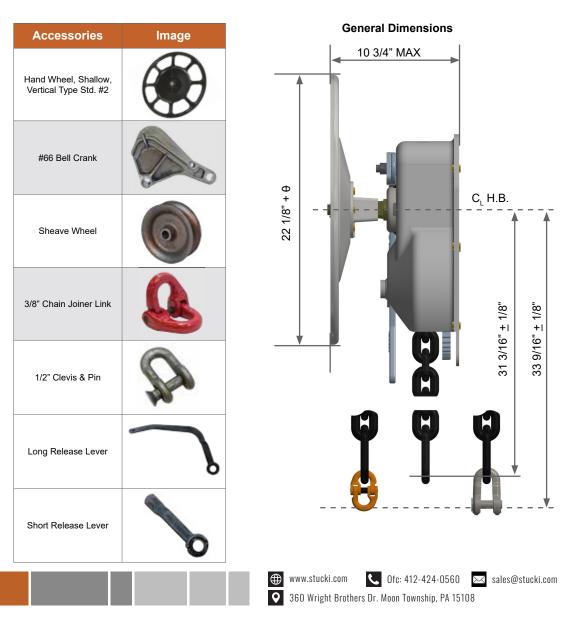

## **TECHNICAL SPECIFICATIONS:**

### **SELECTION CHART**

| Product Description                        |                     |                 |
|--------------------------------------------|---------------------|-----------------|
| RollGuard™ Hand Brake - Group N            | Long Release Lever  | No Clevis       |
|                                            |                     | w/ Clevis & Pin |
|                                            |                     | w/ Chain Joiner |
|                                            | Short Release Lever | No Clevis       |
|                                            |                     | w/ Clevis & Pin |
|                                            |                     | w/ Chain Joiner |
|                                            | No Release Lever    | No Clevis       |
|                                            |                     | w/ Clevis & Pin |
|                                            |                     | w/ Chain Joiner |
| Hand Wheel, Shallow, Vertical Type Std. #2 | Reinforced Steel    |                 |
| Bell Crank                                 | Ductile Iron        |                 |
| Sheave Wheel                               | Ductile Iron        |                 |
| Chain Joiner                               | 3/8"                |                 |
| Clevis & Pin                               | 1/2"                |                 |