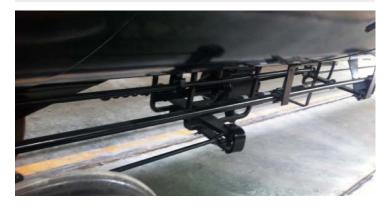

## **MULTI-CATEGORY PRODUCT**

A. Stucki's Brake Rod Splice Connector offers a fast, economical way to repair or extend the life of brake rigging rods, available in various sizes and with special designs upon request.

## A SIMPLE SOLUTION

A. Stucki Company's Brake Rod Splice Connector offers a fast, economical, and simple solution for brake rigging repairs or extending the life of your existing rods. Available in various sizes, these connectors can adapt to most brake rigging bars. Their unique design, including a central rib for easy bar adjustment, reduces wear on both the rod and its support. Stucki can even provide special designs to meet your specific needs.