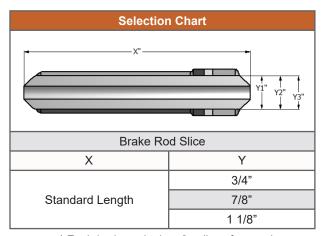

## **BRAKE ROD SPLICE** CONNECTOR

**Available Models:** 3/4" - 7/8" - 1 1/8"

<sup>\*</sup> Each brake rod takes 2 splices for repair.