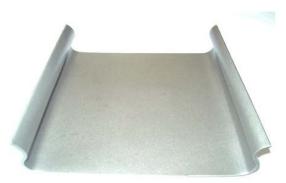

## **Pedestal Roof Liner**

## Features

- Hardened spring steel, wear-resistant
- Protects the truck side frame
- Designed to protect the life of the truck assembly
- Easy to apply