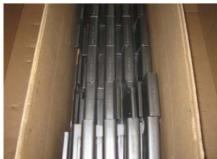

## **Brake Beam Wear Liner**



## **Benefits**

- · Provides long lasting performance
- · Hardened steel construction prevents premature aging and deformation
- Brake beam wear indentations are prevented for smooth brake applications and release
- Low coefficient of friction enables effective beam-ends slide for more uniform and powerful braking
- Better angle of attack of the brake shoes against the wheel, extending the life of both
- Surface shot finish offers greater wear & fatigue resistance, removing defects, burs with smooth edges
- · Effective Traceability with stamped manufacturing date
- · 100% inspected
- · Immediate delivery!









Part No. : ASC-1696



**Captive Spring System** 

## **Features**

- Wear-resistant, heat-treated high strength steel, protects the truck frame
- Low cost, long life
- Easy to apply