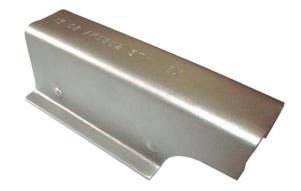

## **Brake Beam Wear Liner**

## **Benefits**

- · Provides long lasting performance
- · Hardened steel construction prevents premature aging and deformation
- Brake beam wear indentations are prevented for smooth brake applications and release
- Low coefficient of friction enables effective beam-ends slide for more uniform and powerful braking
- Better angle of attack of the brake shoes against the wheel, extending the life of both
- Surface shot finish offers greater wear & fatigue resistance, removing defects, burs with smooth edges
- · Effective Traceability with stamped manufacturing date
- · 100% inspected
- · Immediate delivery!

Part No. : ASC-1696

**Captive Spring System** 