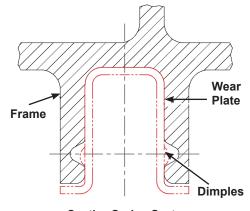

## **Features**

- Wear-resistant, heat-treated high strength steel, protects the truck frame
- Low cost, long life
- Easy to apply