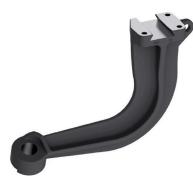

## air:LINQ Mount Head

- Slim sweeping design to avoid interference with anything on car
- Clamping effect for high strength in application
- Austempered part for strength & to resist vibration wear
- Third mounting hole to locate part, helps provide for one-man installation
- Mount head is separate from arm for future F-coupler interchangeability application
- Lock nuts inhibit loosening of mount head
- Easy-to-use locking fasteners

## air:LINQ Insert

- Slim design to fit any E or E/F Coupler
- Clamping for strength in application
- Austempered part for strength & to resist vibration wear
- Huck bolt or standard hex can be used

**Bracket for alternate EOT attachment** 