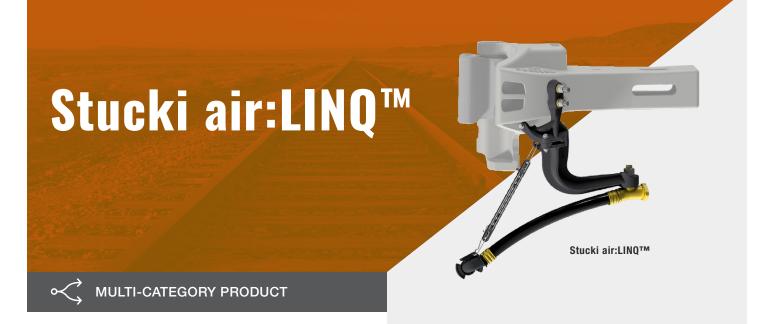

## air:LINQ ARM

- Slim sweeping design to avoid interference
- Dovetail for one-man installation
- Arm includes hole for universal hose-support strap
- Cross section & geometry are designed for strength to meet high load requirements

# **FEATURES & BENEFITS**

- · Head & arm are separate for light-weight, easy application
- · Slim design avoids end sill contact
- Conditionally approved per AAR Specification S-060 and S-4021
- One-man installation
- Can accommodate hex or huck fasteners
- · Customizable handle angle and bar length