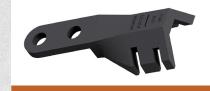

## air:LINQ ARM

- Slim sweeping design to avoid interference
- Dovetail for one-man installation
- Arm includes hole for universal hose-support strap
- Cross section & geometry are designed for strength to meet high load requirements

# **FEATURES & BENEFITS**

- · Head & arm are separate for light-weight, easy application
- · Slim design avoids end sill contact
- Conditionally approved per AAR Specification S-060 and S-4021
- One-man installation
- Can accommodate hex or huck fasteners
- · Customizable handle angle and bar length

## air:LINQ Mount Head

- Slim sweeping design to avoid interference with anything on car
- Clamping effect for high strength in application
- Austempered part for strength & to resist vibration wear
- Third mounting hole to locate part, helps provide for one-man installation
- Mount head is separate from arm for future F-coupler interchangeability application
- Lock nuts inhibit loosening of mount head
- Easy-to-use locking fasteners

## air:LINQ Insert

- Slim design to fit any E or E/F Coupler
- Clamping for strength in application
- Austempered part for strength & to resist vibration wear
- Huck bolt or standard hex can be used

**Bracket for alternate EOT attachment** 