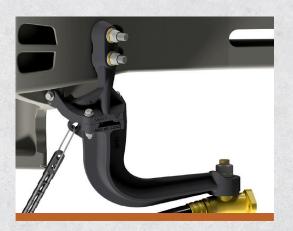

## air:LINQ Insert

- Slim design to fit any E or E/F Coupler
- Clamping for strength in application
- Austempered part for strength & to resist vibration wear
- Huck bolt or standard hex can be used

**Bracket for alternate EOT attachment** 