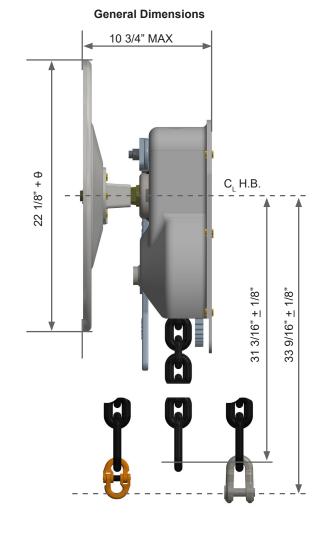

## **SELECTION CHART**

| Product Description                        |                     |                 |
|--------------------------------------------|---------------------|-----------------|
| RollGuard™ Hand Brake - Group N            | Long Release Lever  | No Clevis       |
|                                            |                     | w/ Clevis & Pin |
|                                            |                     | w/ Chain Joiner |
|                                            | Short Release Lever | No Clevis       |
|                                            |                     | w/ Clevis & Pin |
|                                            |                     | w/ Chain Joiner |
|                                            | No Release Lever    | No Clevis       |
|                                            |                     | w/ Clevis & Pin |
|                                            |                     | w/ Chain Joiner |
| Hand Wheel, Shallow, Vertical Type Std. #2 | Reinforced Steel    |                 |
| Bell Crank                                 | Ductile Iron        |                 |
| Sheave Wheel                               | Ductile Iron        |                 |
| Chain Joiner                               | 3/8"                |                 |
| Clevis & Pin                               | 1/2"                |                 |

| Accessories                                   | Image |  |
|-----------------------------------------------|-------|--|
| Hand Wheel, Shallow,<br>Vertical Type Std. #2 |       |  |
| #66 Bell Crank                                |       |  |
| Sheave Wheel                                  |       |  |
| 3/8" Chain Joiner Link                        |       |  |
| 1/2" Clevis & Pin                             |       |  |
| Long Release Lever                            |       |  |
| Short Release Lever                           | 0     |  |