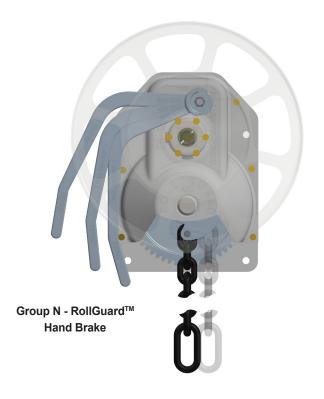

### RollGuard™ Hand Brake

The RollGuard™ Hand Brake's unique design is highlighted by its use of sealed bearings, tight tolerances on all elements, and a slim clutch compartment. Corrosive, damaging elements and debris are kept out while vital moly grease remains intact. The sealed bearing virtually eliminates the damage simple railcar washing typically has on hand brake parts. In addition, the RollGuard™ utilizes sealed roller bearings at both ends of the brake wheel axle, featuring improved characteristics over commonly used journal bearings. It offers minimal rolling resistance and sliding, while providing greater accuracy and durability. The clutch is also composed of wide diameter bearings that extend life and fatigue resistance. All of which ensures a safer ride for your crews and cargo.

#### **Features**

- Resistant to fatigue and vibration
- Antifreeze grease prevents freezing effect
- Internal deflector shield enhances protection against elements, forced spray of chemicals or sand
- Bent end lever with reduced travel provides added clearance at reachable height for a quick hand brake release
- Sealed, wider bearings for extended life and value
- Roller bearing at wheel/clutch axle for superior performance and smooth operation

- Lubrication free
- E-coated in rust-proof black oxide
- Certified under hand brake AAR specifications S-475
- Tight tolerances for reliable and consistent braking and release
- · Hand wheel, chain joiner, clevis and pin, sheave wheel, and bell crank additionally available for new rail cars or as replacement parts
- Effective traceability
- Immediate delivery